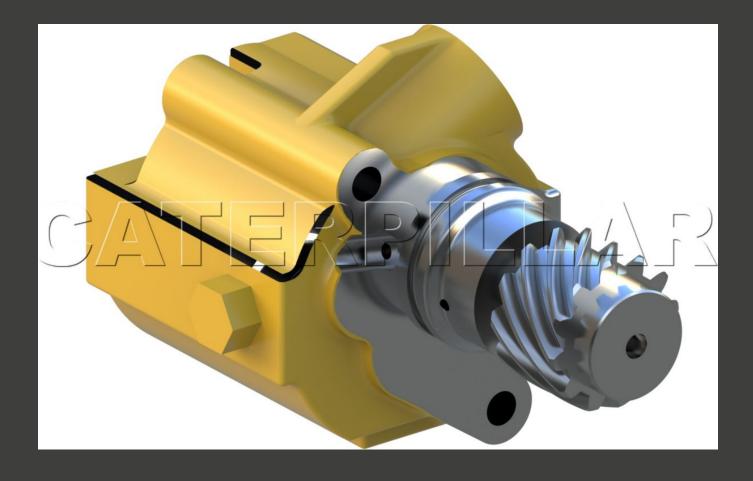

## CATERPILLAR 9M4955 PUMP GR NEW

## Omschrijving

Description:

• Fuel transfer pumps move fuel from the tank to the engine

Attributes:

• parts are manufactured to precise specifications and are built for durability, reliability, productivity, less environmental impact, and reuse