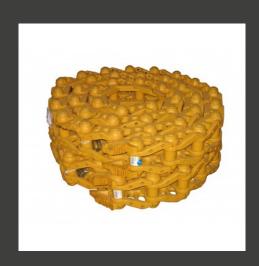

## **Omschrijving**

Description:Link assemblies, driven by the sprocket and final drive, provide support for the machine weight, a rail for the machine to run on, and a place for the shoes to attach.Attributes:Heavy Duty Track is the choice for your most demanding applications. Even in the toughest conditions, wet bushing turns are guaranteed, pin and bushing retention leads the industry, and increased link weight resists cracking. Components are built with high grade steel and hardened for exceptional strength and wear life and work and wear as a system for maximum uptime and productivity.