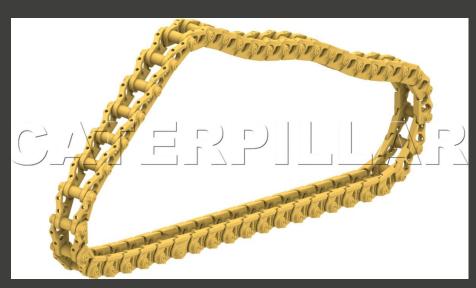

## **Omschrijving**

Description:Link assemblies, driven by the sprocket and final drive, provide support for the machine weight, a rail for the machine to run on, and a place for the shoes to attach.Attributes:Heavy Duty Track is the choice for your most demanding applications. Even in the toughest conditions, wet bushing turns are guaranteed, pin and bushing retention leads the industry, and increased link weight resists cracking. Components are built with high grade steel and hardened for exceptional strength and wear life and work and wear as a system for maximum uptime and productivity.