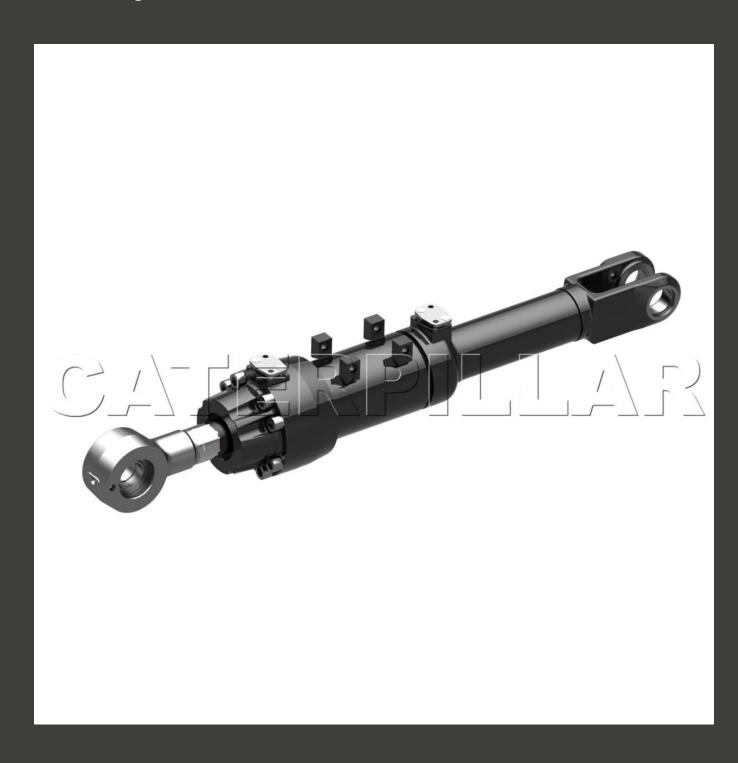

#### Description:

Complete hydraulic cylinder arrangements actuate numerous machine components ranging from steering controls to refined movement of blades, buckets or other attachments.

#### Attributes:

Complete Cat hydraulic cylinder arrangements consist of tube and rod assemblies that are ready for installation on a machine. Cat cylinders are manufactured with thick tube walls that enable more service lives. This feature, when combined with exclusive Cat Oversize Seals, can extend cylinder life in many applications.