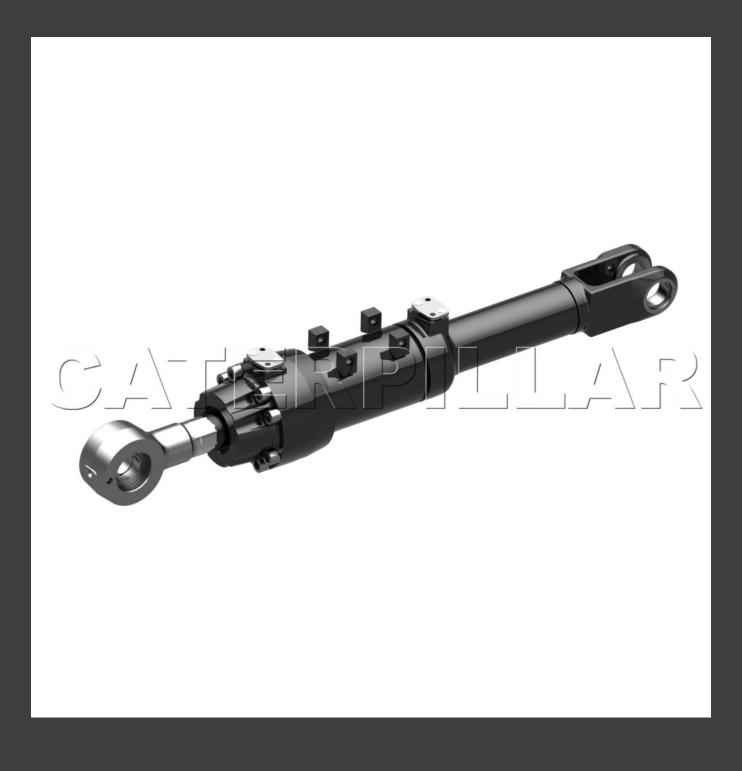

### Omschrijving

Description:

Complete hydraulic cylinder arrangements actuate numerous machine components ranging from steering controls to refined movement of blades, buckets or other attachments.

#### Attributes:

Complete Cat hydraulic cylinder arrangements consist of tube and rod assemblies that are ready for installation on a machine. Cat cylinders are manufactured with thick tube walls that enable more service lives. This feature, when combined with exclusive Cat Oversize Seals, can extend cylinder life in many applications.