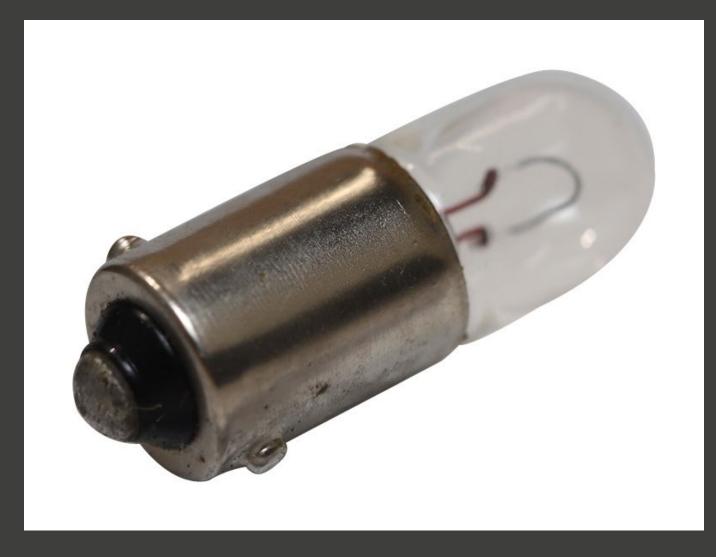

## Описание

Description: Work Lights help turn night into day and increase productivity of both machines and operators. Cat miniature lamps fit into tight spaces and illuminate to give excellent visibility in Cat products.Attributes:• Premium Cat Lights are designed to meet the demanding vibration levels of both large and small machines• Cat Lights are adaptable to other machines in your fleet, and can be retrofitted to older machines• Clear T-2 3/4 bulb with Ba9s base, international T4W category• Shock and vibration resistant design increases lamp survivability• Better visibility and illumination• Less frequent re-lamping reduces maintenance costsApplication:Widely used across Cat product lines wherever dependable lighting is essential. Designed for use in extremely tough conditions.