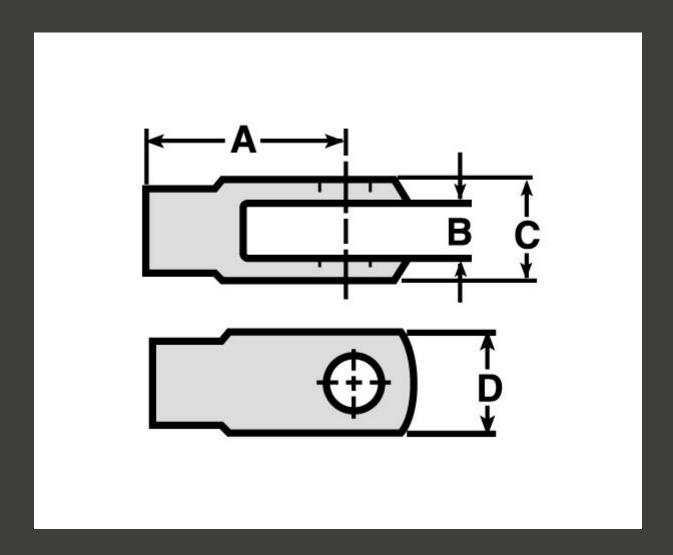

### Attributes:

- · Material: Steel
- · Rod End Type: Yoke type
- · Centerline to edge: 30.226 mm (1.19 in)

- External Yoke Width: 19.05 mm (0.75 in)
- · Internal Yoke Width: 8.737 mm (0.344 in)
- · Hole Diameter: 7.924 mm (0.312 in)
- Thread Size: 5/16-24Large load capacity
- · Easy mounting and dismounting
- · Suitable for heavy static or alternating loads, and shock loads