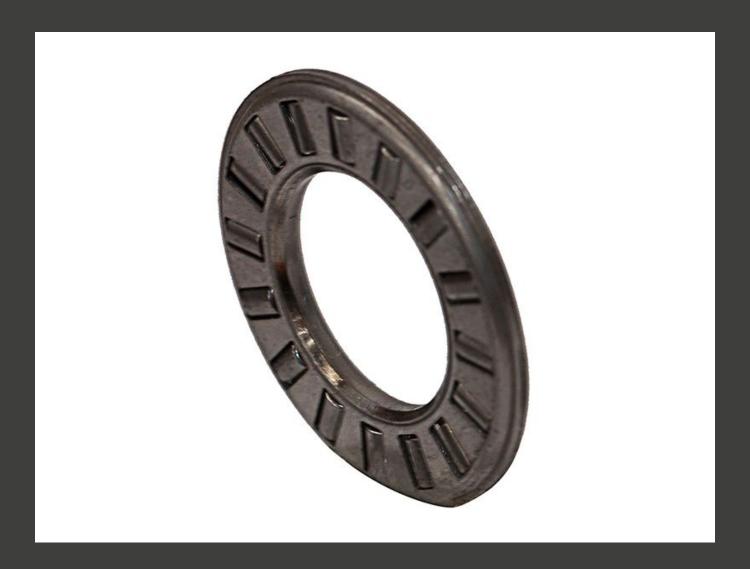

## Описание

Description: Cat thrust needle roller and cage assemblies are designed for large axial loads, high rotational speeds and smooth operation. Thrust needle rollers and cage assemblies deliver high performance in a small envelope. Attributes: High axial load capacity. Supports high rotational speeds. Requires minimal mounting space. Through hardened needle rollers ensure maximum bearing life. Easy to install. Application: Thrust needle roller and cage assemblies are designed to support high axial loads and rotational speeds. A typical application for thrust needle roller and cage assemblies is in transmissions where they provide low friction in limited space.